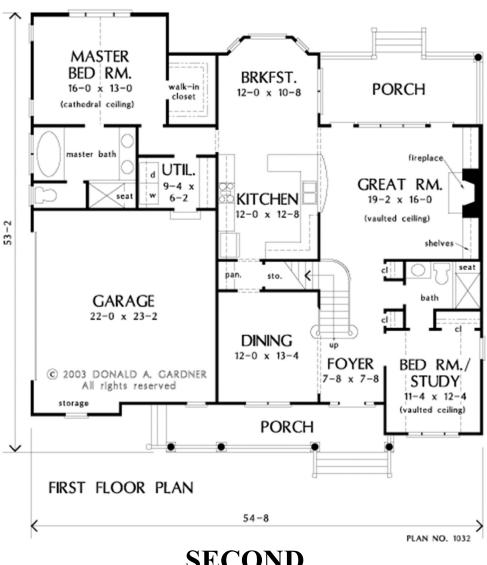

## **Floor Plans**

### **FIRST**

**SECOND** 

## Finished Square Footage

- 1st Floor:1778 Sq. Ft.
- 2nd Floor:498 Sq. Ft.

## **Additional Specs**

- House Dimensions:54' 8" x 53' 2"
- Great Room: 19' 2" x 16' 0"
- Master Bedroom:16' 0" x 13' 0"
- Exterior Wall Construction:2x4
- \*\* Foundation:Crawlspace
  - \*\* Alternate foundations may be available for an additional charge. See "Plan Prices and Options" listed below.

### Room Informationwidth x depth x height

- Porch Front :26' 0" x 5' 8" x 9' 0"
- Porch Rear :19' 8" x 8' 8" x 9' 0"
- Other :5' 4" x 3' 4" x 9' 0"
- Foyer (Cathedral):7' 8" x 7' 8" x 20' 0"
- Dining Room :12' 0" x 13' 4" x 9' 0"
- Great Room (Vaulted):19' 2" x 16' 0" x 18' 1"
- Storage (Other) (Sloped):3' 4" x 3' 4" x 0' 0"
- Kitchen: 12' 0" x 12' 8" x 9' 0"
- Breakfast Room :12' 0" x 10' 8" x 9' 0"
- Utility Room :9' 4" x 6' 2" x 9' 0"
- Bonus Room :13' 2" x 18' 0" x 9' 5"
- Garage :22' 0" x 23' 2" x 0' 0"
- Garage Storage :10' 4" x 1' 4" x 0' 0"
- Master Bedroom (Cathedral):16' 0" x 13' 0" x 13' 2"
- Bedroom / Study (Vaulted):11' 4" x 12' 4" x 12' 0"
- Bedroom #3 :12' 0" x 11' 8" x 8' 0"
- Bedroom #4 :12' 0" x 11' 0" x 8' 0"