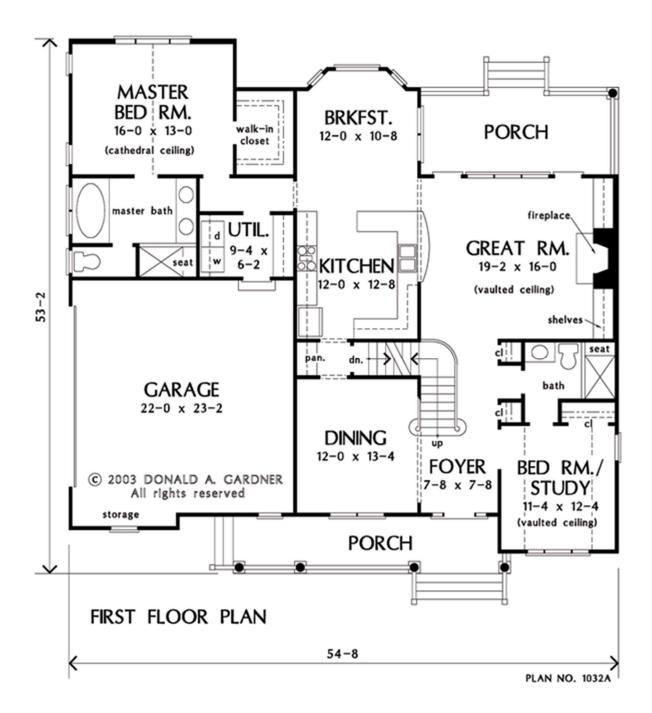

## **Floor Plans**

### **FIRST**

**SECOND** 

## Finished Square Footage

- 1st Floor:1778 Sq. Ft.
- 2nd Floor:498 Sq. Ft.

## **Additional Specs**

- House Dimensions:54' 8" x 53' 2"
- Great Room: 19' 2" x 16' 0"
- Master Bedroom:16' 0" x 13' 0"
- Exterior Wall Construction:2x4
- \*\* Foundation:Crawlspace
  - \*\* Alternate foundations may be available for an additional charge. See "Plan Prices and Options" listed below.

### Room Informationwidth x depth x height

- Porch Front :26' 0" x 5' 8" x 9' 0"
- Porch Rear :19' 8" x 8' 8" x 9' 0"
- Other :5' 4" x 3' 4" x 9' 0"
- Foyer (Cathedral):7' 8" x 7' 8" x 20' 0"
- Dining Room :12' 0" x 13' 4" x 9' 0"
- Great Room (Vaulted):19' 2" x 16' 0" x 18' 1"
- Storage (Other) (Sloped):3' 4" x 3' 4" x 0' 0"
- Kitchen: 12' 0" x 12' 8" x 9' 0"
- Breakfast Room :12' 0" x 10' 8" x 9' 0"
- Utility Room :9' 4" x 6' 2" x 9' 0"
- Bonus Room :13' 2" x 18' 0" x 9' 5"
- Garage :22' 0" x 23' 2" x 0' 0"
- Garage Storage :10' 4" x 1' 4" x 0' 0"
- Master Bedroom (Cathedral):16' 0" x 13' 0" x 13' 2"
- Bedroom / Study (Vaulted):11' 4" x 12' 4" x 12' 0"
- Bedroom #3 :12' 0" x 11' 8" x 8' 0"
- Bedroom #4 :12' 0" x 11' 0" x 8' 0"