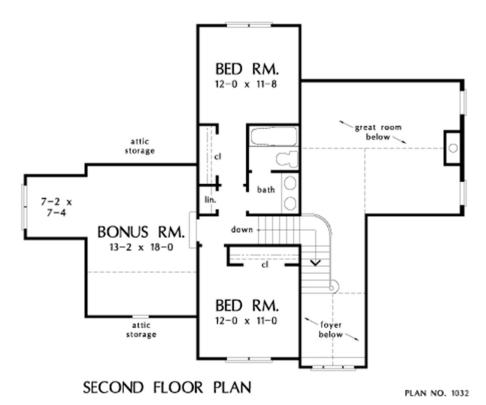

### **FIRST**

**SECOND** 

## Finished Square Footage

- 1st Floor:1778 Sq. Ft.
- 2nd Floor:498 Sq. Ft.

# **Unfinished Square Footage**

- Bonus Room:315 Sq. Ft.
- Porch:320 Sq. Ft.
- Garage/Storage:540 Sq. Ft.

### Room Informationwidth x depth x height

- Porch Front :26' 0" x 5' 8" x 9' 0"
- Porch Rear :19' 8" x 8' 8" x 9' 0"
- Other :5' 4" x 3' 4" x 9' 0"
- Foyer (Cathedral):7' 8" x 7' 8" x 20' 0"
- Dining Room :12' 0" x 13' 4" x 9' 0"
- Great Room (Vaulted):19' 2" x 16' 0" x 18' 1"
- Storage (Other) (Sloped):3' 4" x 3' 4" x 0' 0"
- Kitchen: 12' 0" x 12' 8" x 9' 0"
- Breakfast Room :12' 0" x 10' 8" x 9' 0"
- Utility Room :9' 4" x 6' 2" x 9' 0"
- Bonus Room :13' 2" x 18' 0" x 9' 5"
- Garage :22' 0" x 23' 2" x 0' 0"
- Garage Storage :10' 4" x 1' 4" x 0' 0"
- Master Bedroom (Cathedral):16' 0" x 13' 0" x 13' 2"
- Bedroom / Study (Vaulted):11' 4" x 12' 4" x 12' 0"
- Bedroom #3 :12' 0" x 11' 8" x 8' 0"
- Bedroom #4 :12' 0" x 11' 0" x 8' 0"